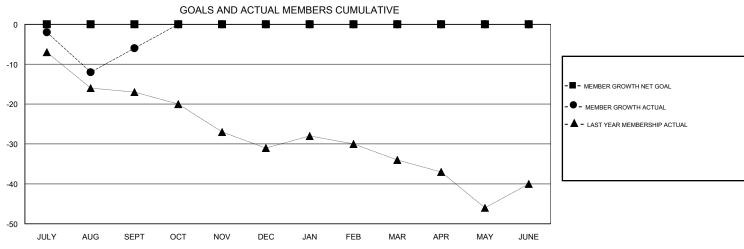

## GMT: HOWARD HUDSON LOCATION IDAHO GMT CA

| Clubs                 |               |           |               | Members               |                           |                         |                                                    |
|-----------------------|---------------|-----------|---------------|-----------------------|---------------------------|-------------------------|----------------------------------------------------|
| RESULTS FOR 2018-2019 |               |           |               | RESULTS FOR 2018-2019 |                           |                         |                                                    |
| QUARTER               | NEW CLUB GOAL | NEW CLUBS | DROPPED CLUBS | QUARTER               | MEMBER GROWTH NET<br>GOAL | MEMBER GROWTH<br>ACTUAL | DROPPED<br>MEMBERS ACTUAL<br>(including transfers) |
| JULY/AUG/SEPT         | 0             | 0         | 0             | JULY/AUG/SEPT         | 0                         | 10                      | 16                                                 |
| OCT/NOV/DEC           | 0             | 0         | 0             | OCT/NOV/DEC           | 0                         | 0                       | 0                                                  |
| JAN/FEB/MAR           | 0             | 0         | 0             | JAN/FEB/MAR           | 0                         | 0                       | 0                                                  |
| APR/MAY/JUNE          | 0             | 0         | 0             | APR/MAY/JUNE          | 0                         | 0                       | 0                                                  |

## GOALS AND ACTUAL NEW CLUBS CUMULATIVE

| DROPPED CLUBS: 0  DROPPED MEMBERS |    | 5 CLUBS OF 24 ADDED 1 OR MORE<br>NEW MEMBERS | GENDER DISTRIBUTION  MALE 281 (60.17%)  FEMALE 186 (39.83%)  Women Percentage Fiscal Year Goal: 42% |    |
|-----------------------------------|----|----------------------------------------------|-----------------------------------------------------------------------------------------------------|----|
| DECEASED                          | 1  | CLICK HERE FOR CUMULATIVE                    | TOTAL FAMILY UNIT MEMBERS                                                                           |    |
| CLUB CANCELLED 0                  |    | MEMBERSHIP DATA                              |                                                                                                     | 87 |
| OTHER                             | 15 |                                              | FAMILY MEMBERS PAYING HALF DUES                                                                     | 01 |
| TOTAL                             | 16 |                                              |                                                                                                     |    |